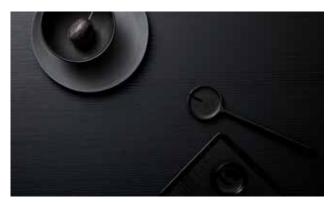

## Dark Tone Neutrals.

Dark interiors deliver drama and a sophisticated edge. Deep neutrals with green, blue, brown and grey tones embrace surroundings, bringing richness and depth, especially to larger rooms with ample light.

Shelves, cabinetry and benchtop are Laminex Green Slate. Wall panel is Laminex Possum.

Black N NU DG AM F AG