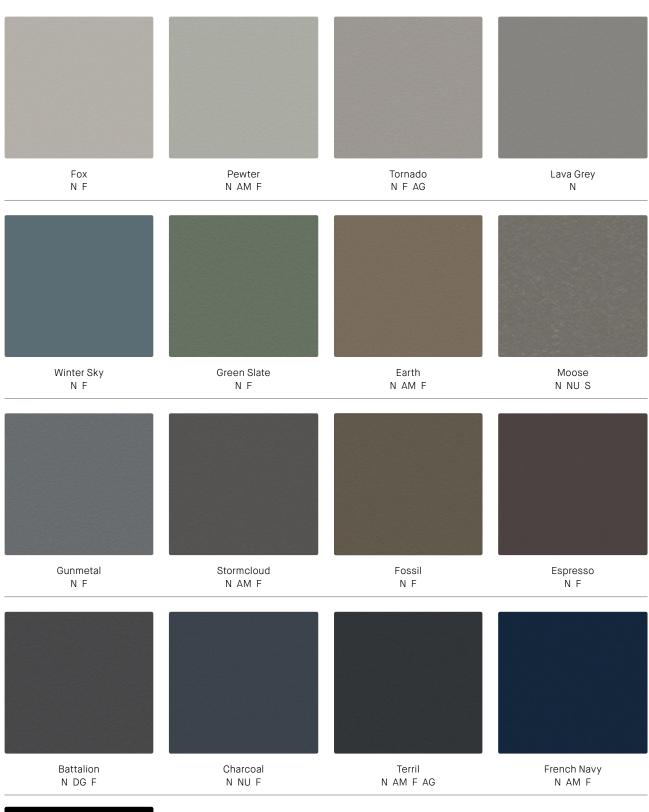

### **Dark Tone Neutrals**

Bringing a deeper intensity of colour, the range of dark tones feature earthy browns and greens and smoky greys moving through to intense charcoals and inky blacks.

Legend

AG AbsoluteGloss Finish

AM AbsoluteMatte Finish

DG DiamondGloss Finish NU Nuance Finish

Silk Finish N Natural Finish F Flint Finish