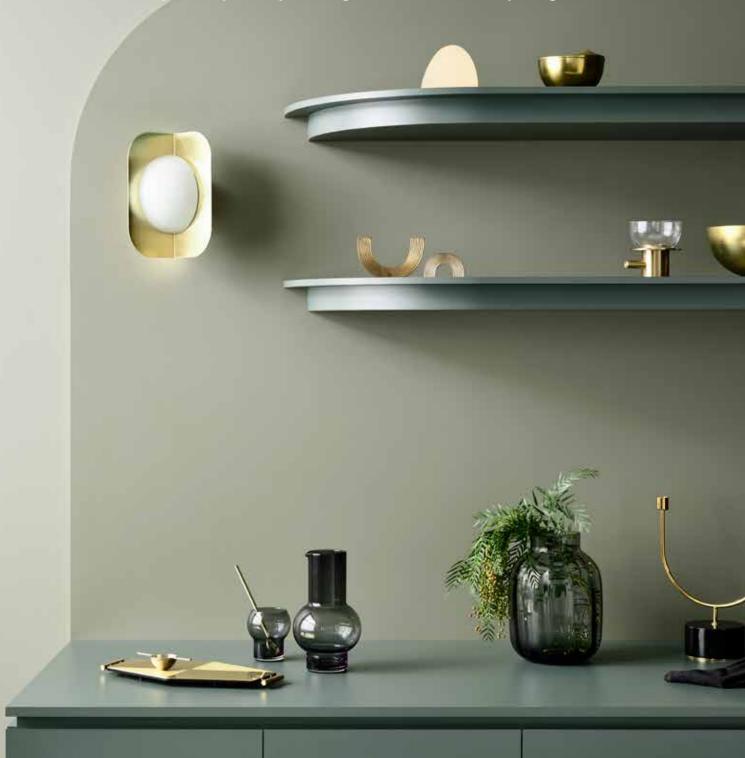

## Dark Tone Neutrals.

Dark interiors deliver drama and a sophisticated edge. Deep neutrals with green, blue, brown and grey tones embrace surroundings, bringing richness and depth, especially to larger rooms with ample light.

Shelves, cabinetry and benchtop are Laminex Green Slate. Wall panel is Laminex Possum.

Black N NU DG AM F AG