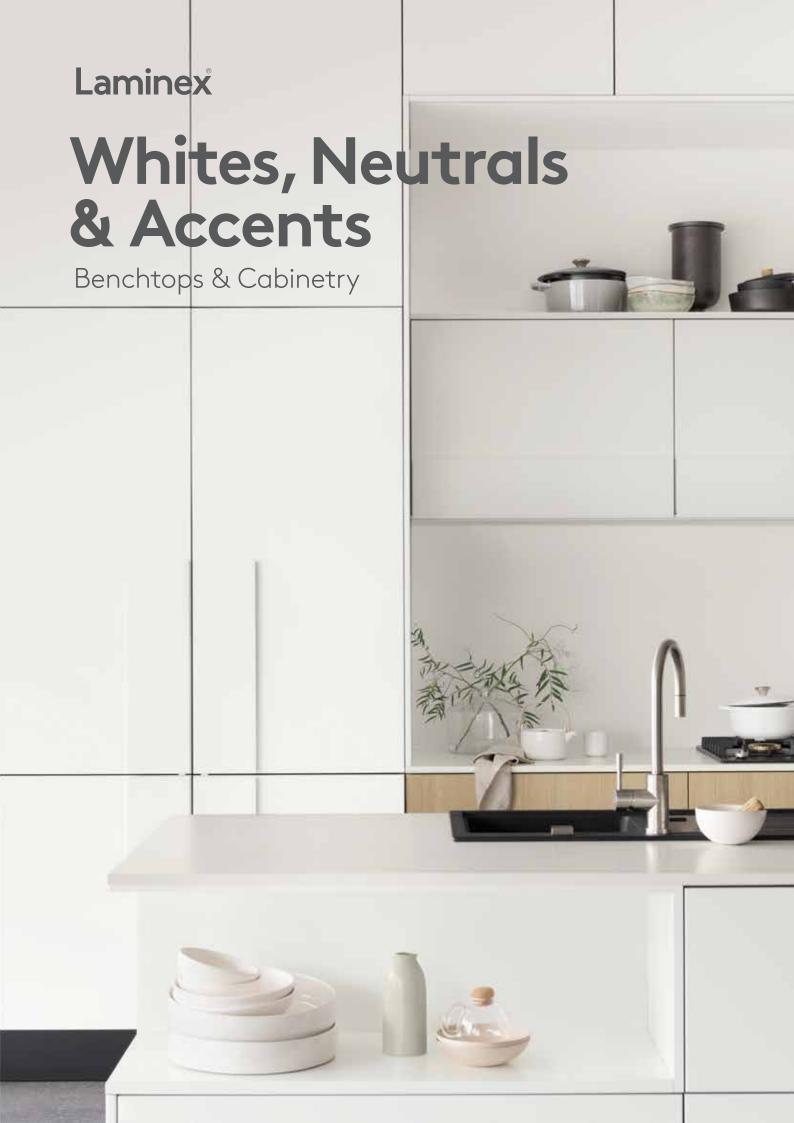

### Whites.

White is a classic decorating choice, and the right shade can completely transform your space. Used as an all over colour or as a supporting base, whites are the perfect start to your project. Cooler tones deliver a fresh, contemporary approach, while warmer tones create a soft, uplifting and welcoming feel.